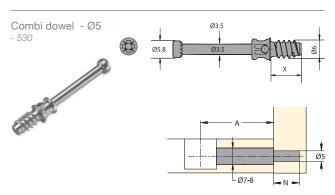

an optimal joint
- High drilling tolerances
   (2mm) 33 35mm ETHC

### Quickfit - TL2



2a. Either push dowel into edge hole or ...



3. Assemble the panels





### 1. Press the cam into the face board



2b. Insert the dowel into side panel



4. Tighten cam to lock dowel





## Quickfit - TL2









# System 5 Cams and dowels

- High quality zinc-steel dowel with greater resistance to torsion and pull-out
- Suitable for use with all Ø12mm and Ø15mm Cam2000 and Cam3000 products
- · 'Klix' locking feature provides a strong, vibration proof joint
- Twinstart thread for faster and reliable insertion

### Combi dowel

1. Press the cam into the face board



2. Insert the dowel into the side panel



3. Assemble the panels



4. Tighten the cam to lock dowel





5. Assembled panels