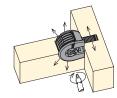

## Quickfit-Expando connectors

1. Press the housing into the face board

3. Assemble the panels

2. Press the dowel into side panel

4. Tighten the joint

Housing with cam - 536 White