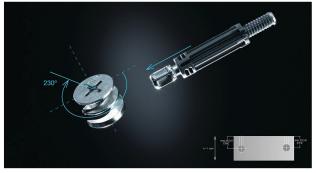

## Cams and dowels

- Fastest assembly system on the market
- · Tool-free hand insertion
- Creates an optimal joint
- High drilling tolerances
   (2mm) 33 35mm ETHC

# System 5 Cams and dowels

- High quality zinc-steel dowel with greater resistance to torsion and pull-out
- Suitable for use with all Ø12mm and Ø15mm Cam2000 and Cam3000 products
- · 'Klix' locking feature provides a strong, vibration proof joint
- Twinstart thread for faster and reliable insertion