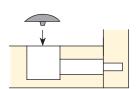

### 1. Press the cam into the face board

2b. Insert the dowel into side panel

4. Tighten cam to lock dowel