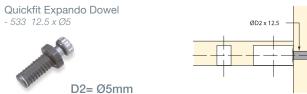

## System 6 Quickfit-Expando connectors

Wedgefit for Quickfit - 534 Black Ø20 x D

## Quickfit-Expando connectors