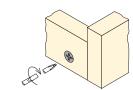

### Quickfit - TL2

2a. Either push dowel into edge hole or ...

3. Assemble the panels

### 1. Press the cam into the face board

2b. Insert the dowel into side panel

4. Tighten cam to lock dowel

## Quickfit - TL2