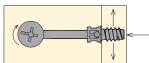

## System 6

Steel screw-in Dowel - 537 11.5 x Ø5

## Housing assembly - 540 White

X, Y - depends on board thickness

Screw dowel - Ø5 - 541

X, Y - depends on board thickness