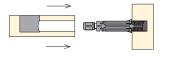

### Quickfit - TL2

2a. Either push dowel into edge hole or ...

3. Assemble the panels

### 1. Press the cam into the face board

2b. Insert the dowel into side panel

4. Tighten cam to lock dowel

## Quickfit - TL2