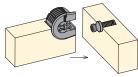

## Quickfit-Expando connectors

1. Press the housing into the face board

3. Assemble the panels

2. Press the dowel into side panel

4. Tighten the joint

Housing with cam - 536 White