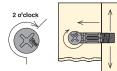

### Combi dowel

1. Press the cam into the face board

2. Insert the dowel into the side panel

3. Assemble the panels

4. Tighten the cam to lock dowel

5. Assembled panels