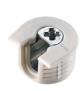

## System 6 Quickfit-Expando connectors

Wedgefit for Quickfit - 534 Black Ø20 x D

## System 6

Steel screw-in Dowel - 537 11.5 x Ø5