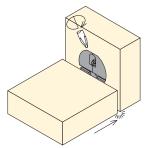

## Quickfit-Expando connectors

1. Press the housing into the face board

3. Assemble the panels

2. Press the dowel into side panel

4. Tighten the joint

Housing with cam - 536 White

## System 6 Quickfit-Expando connectors

Wedgefit for Quickfit - 534 Black Ø20 x D

## System 6

Steel screw-in Dowel - 537 11.5 x Ø5