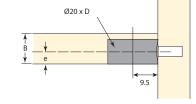

## System 6 Quickfit-Expando connectors

Wedgefit for Quickfit - 534 Black Ø20 x D