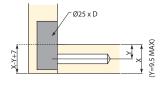

## System 6

## Quickfit-Expando connectors



1. Press the housing into the face board



3. Assemble the panels



2. Press the dowel into side panel



4. Tighten the joint



Housing with cam - 536 White





## System 6 Quickfit-Expando connectors



Wedgefit for Quickfit - 534 Black Ø20 x D





## System 6

Steel screw-in Dowel - 537 11.5 x Ø5

## Quickfit-Expando connectors









## Connectors Furniture connectors product guide





## System 3

## Fittings for face and edge boring

- · Two-piece connector
- · Half-turn locking system
- · Almost full concealment
- · Wide tolerances

## Housing assembly - 540 White





X, Y - depends on board thickness

Screw dowel - Ø5 - 541





X, Y - depends on board thickness







# System 5 Cams and dowels

- · Ultimate cam strength
- · Smooth tightening action
- Broader range of drilling tolerances
- Faster assembly and consistently strong joint
- Cam-retaining pips ensure that the cam is held in panel position prior to assembly



Cam 3000 - 532







### Cam Cover Caps

- 516 White
- 517 Brown
- 518 Black
- 519 Oak
- 525 Cherry





## System 5

## Cams and dowels

- Fastest assembly system on the market
- · Tool-free hand insertion
- Creates an optimal joint
- High drilling tolerances
   (2mm) 33 35mm ETHC

### Quickfit - TL2



2a. Either push dowel into edge hole or ...



3. Assemble the panels





### 1. Press the cam into the face board



2b. Insert