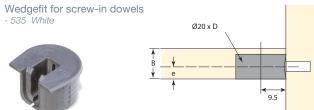

## System 6 Quickfit-Expando connectors

Wedgefit for Quickfit - 534 Black Ø20 x D