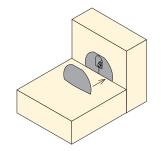

### Quickfit - TL2

2a. Either push dowel into edge hole or ...

3. Assemble the panels

### 1. Press the cam into the face board

2b. Insert the dowel into side panel

4. Tighten cam to lock dowel

## Quickfit - TL2