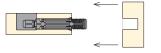

### Quickfit - TL2

2a. Either push dowel into edge hole or ...

3. Assemble the panels