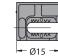

## System 6 Quickfit-Expando connectors

Wedgefit for Quickfit - 534 Black Ø20 x D