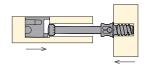

## Quickfit-Expando connectors

1. Press the housing into the face board

3. Assemble the panels

2. Press the dowel into side panel

4. Tighten the joint

Housing with cam - 536 White