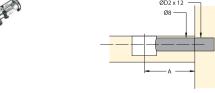

## Quickfit - TL2

### Quickfit - TL2

2a. Either push dowel into edge hole or ...

3. Assemble the panels

### 1. Press the cam into the face board

2b. Insert the dowel into side panel

4. Tighten cam to lock dowel