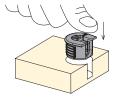

## Quickfit-Expando connectors

1. Press the housing into the face board

3. Assemble the panels

2. Press the dowel into side panel

4. Tighten the joint

Housing with cam - 536 White