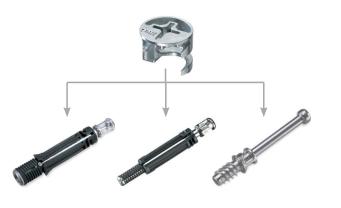

# System 5 Cams and dowels

- High quality zinc-steel dowel with greater resistance to torsion and pull-out
- Suitable for use with all Ø12mm and Ø15mm Cam2000 and Cam3000 products
- · 'Klix' locking feature provides a strong, vibration proof joint
- Twinstart thread for faster and reliable insertion

### Combi dowel

1. Press the cam into the face board

2. Insert the dowel into the side panel

3. Assemble the panels

4. Tighten the cam to lock dowel

5. Assembled panels