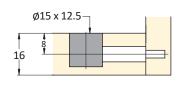

## Housing assembly - 540 White

X, Y - depends on board thickness

Screw dowel - Ø5 - 541

X, Y - depends on board thickness