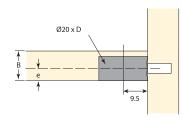

## System 6 Quickfit-Expando connectors

Wedgefit for Quickfit - 534 Black Ø20 x D