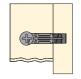

### 1. Press the cam into the face board

2b. Insert the dowel into side panel

4. Tighten cam to lock dowel