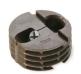

## System 6

## Quickfit-Expando connectors



1. Press the housing into the face board



3. Assemble the panels



2. Press the dowel into side panel



4. Tighten the joint



Housing with cam - 536 White





## System 6 Quickfit-Expando connectors



Wedgefit for Quickfit - 534 Black Ø20 x D





## System 6

Steel screw-in Dowel - 537 11.5 x Ø5

## Quickfit-Expando connectors









## Connectors Furniture connectors product guide





## System 3

## Fittings for face and edge boring

- · Two-piece connector
- · Half-turn locking system
- · Almost full concealment
- · Wide tolerances

## Housing assembly - 540 White





X, Y - depends on board thickness

Screw dowel - Ø5 - 541





X, Y - depends on board thickness







# System 5 Cams and dowels

- · Ultimate cam strength
- · Smooth tightening action
- Broader range of drilling tolerances
- Faster assembly and consistently strong joint
- Cam-retaining pips ensure that the cam is held in panel position prior to assembly



Cam 3000 - 532







### Cam Cover Caps

- 516 White
- 517 Brown
- 518 Black
- 519 Oak
- 525 Cherry





## System 5

## Cams and dowels

- Fastest assembly system on the market
- · Tool-free hand insertion
- Creates an optimal joint
- High drilling tolerances
   (2mm) 33 35mm ETHC

### Quickfit - TL2



2a. Either push dowel into edge hole or ...



3. Assemble the panels





### 1. Press the cam into the face board



2b. Inse