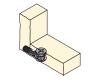

## Quickfit-Expando connectors

1. Press the housing into the face board

3. Assemble the panels

2. Press the dowel into side panel

4. Tighten the joint

Housing with cam - 536 White