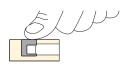

### Combi dowel

1. Press the cam into the face board

2. Insert the dowel into the side panel

3. Assemble the panels

4. Tighten the cam to lock dowel

5. Assembled panels