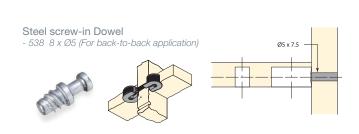

## System 6

## Quickfit-Expando connectors



1. Press the housing into the face board



3. Assemble the panels



2. Press the dowel into side panel



4. Tighten the joint



Housing with cam - 536 White





## System 6 Quickfit-Expando connectors



Wedgefit for Quickfit - 534 Black Ø20 x D





## System 6

Steel screw-in Dowel - 537 11.5 x Ø5

## Quickfit-Expando connectors









## Connectors Furniture connectors product guide





## System 3

## Fittings for face and edge boring

- · Two-piece connector
- · Half-turn locking system
- · Almost full concealment
- · Wide tolerances

## Housing assembly - 540 White





X, Y - depends on board thickness

Screw dowel - Ø5 - 541





X, Y - depends on board thickness







# System 5 Cams and dowels

- · Ultimate cam strength
- · Smooth tightening action
- Broader range of drilling tolerances
- Faster assembly and consistently strong joint
- Cam-retaining pips ensure that the cam is held in panel position prior to assembly



Cam 3000 - 532







### Cam Cover Caps

- 516 White
- 517 Brown
- 518 Black
- 519 Oak
- 525 Cherry