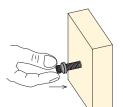

## Quickfit-Expando connectors

1. Press the housing into the face board

3. Assemble the panels

2. Press the dowel into side panel

4. Tighten the joint

Housing with cam - 536 White