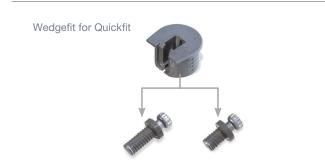

## System 6 Quickfit-Expando connectors

Wedgefit for Quickfit - 534 Black Ø20 x D