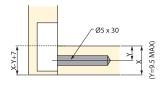

## Housing assembly - 540 White

X, Y - depends on board thickness

Screw dowel - Ø5 - 541

X, Y - depends on board thickness