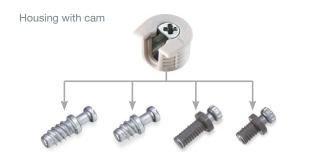

## Quickfit-Expando connectors

1. Press the housing into the face board

3. Assemble the panels

2. Press the dowel into side panel

4. Tighten the joint

Housing with cam - 536 White

## System 6 Quickfit-Expando connectors

Wedgefit for Quickfit - 534 Black Ø20 x D

## System 6

Steel screw-in Dowel - 537 11.5 x Ø5