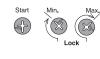

## Cams and dowels

- Fastest assembly system on the market
- · Tool-free hand insertion
- Creates an optimal joint
- High drilling tolerances
   (2mm) 33 35mm ETHC