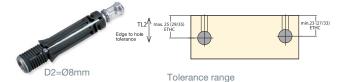

## Cams and dowels

- Fastest assembly system on the market
- · Tool-free hand insertion
- Creates an optimal joint
- High drilling tolerances
   (2mm) 33 35mm ETHC

# System 5 Cams and dowels

- High quality zinc-steel dowel with greater resistance to torsion and pull-out
- Suitable for use with all Ø12mm and Ø15mm Cam2000 and Cam3000 products
- · 'Klix' locking feature provides a strong, vibration proof joint
- Twinstart thread for faster and reliable insertion