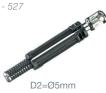

# System 5 Cams and dowels

- High quality zinc-steel dowel with greater resistance to torsion and pull-out
- Suitable for use with all Ø12mm and Ø15mm Cam2000 and Cam3000 products
- · 'Klix' locking feature provides a strong, vibration proof joint
- Twinstart thread for faster and reliable insertion